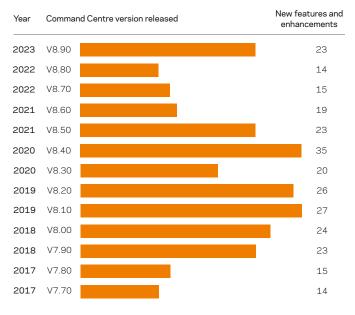

## Access the latest enhancements

We are continually improving the quality and performance of our software, releasing two versions of Command Centre a year.